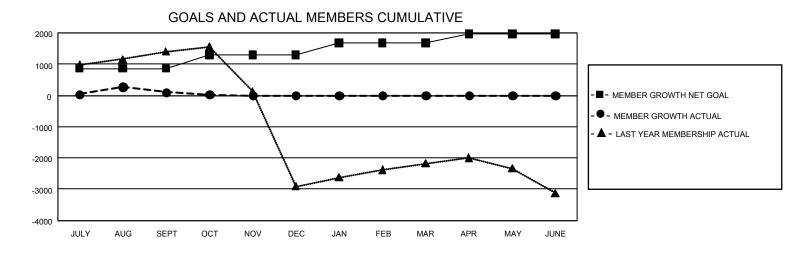

## GMT Constitutional Area 6, Group J

REPORT DOES NOT INCLUDE CLUBS IN UNDISTRICTED AREAS.

| Clubs                 |               |           |               | Members               |                          |                         |                                                    |
|-----------------------|---------------|-----------|---------------|-----------------------|--------------------------|-------------------------|----------------------------------------------------|
| RESULTS FOR 2022-2023 |               |           |               | RESULTS FOR 2022-2023 |                          |                         |                                                    |
| QUARTER               | NEW CLUB GOAL | NEW CLUBS | DROPPED CLUBS | QUARTER ME            | EMBER GROWTH NET<br>GOAL | MEMBER GROWTH<br>ACTUAL | DROPPED MEMBERS<br>ACTUAL (including<br>transfers) |
| JULY/AUG/SEPT         | 69            | 11        | 103           | JULY/AUG/SEPT         | 860                      | 1,077                   | 872                                                |
| OCT/NOV/DEC           | 51            | 2         | 0             | OCT/NOV/DEC           | 435                      | 198                     | 249                                                |
| JAN/FEB/MAR           | 39            | 0         | 0             | JAN/FEB/MAR           | 385                      | 0                       | 0                                                  |
| APR/MAY/JUNE          | 24            | 0         | 0             | APR/MAY/JUNE          | 285                      | 0                       | 0                                                  |

## GOALS AND ACTUAL NEW CLUBS CUMULATIVE

| DROPPED CLUBS: 103 |       | 220 CLUBS OF 938 ADDED 1<br>OR MORE NEW MEMBERS | GENDER DISTRIBUTION                 |                 |  |
|--------------------|-------|-------------------------------------------------|-------------------------------------|-----------------|--|
|                    |       |                                                 | MALE                                | 17,756 (61.94%) |  |
|                    |       |                                                 | FEMALE                              | 10,906 (38.04%) |  |
| DROPPED MEMBERS    |       |                                                 | NON BINARY                          | 0 (0.00%)       |  |
| DECEASED           | 29    |                                                 | PREFER NOT TO ANSWER                | 5 (0.02%)       |  |
| CLUB CANCELLED     | 26    |                                                 | TOTAL FAMILY UNIT MEMBERS           | 19,653          |  |
| OTHER              | 1,066 | CLICK HERE FOR                                  |                                     | ,               |  |
| TOTAL              | 1,121 | <u>CUMULATIVE MEMBERSHIP</u><br><u>DATA</u>     | FAMILY MEMBERS PAYING HALF DUES 12, |                 |  |