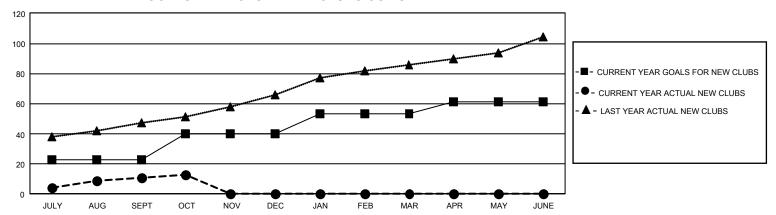

## GMT Constitutional Area 6, Group J

REPORT DOES NOT INCLUDE CLUBS IN UNDISTRICTED AREAS.

| Clubs                 |               |           |               | Members               |                          |                         |                                                    |
|-----------------------|---------------|-----------|---------------|-----------------------|--------------------------|-------------------------|----------------------------------------------------|
| RESULTS FOR 2022-2023 |               |           |               | RESULTS FOR 2022-2023 |                          |                         |                                                    |
| QUARTER               | NEW CLUB GOAL | NEW CLUBS | DROPPED CLUBS | QUARTER ME            | EMBER GROWTH NET<br>GOAL | MEMBER GROWTH<br>ACTUAL | DROPPED MEMBERS<br>ACTUAL (including<br>transfers) |
| JULY/AUG/SEPT         | 69            | 11        | 103           | JULY/AUG/SEPT         | 860                      | 1,077                   | 872                                                |
| OCT/NOV/DEC           | 51            | 2         | 0             | OCT/NOV/DEC           | 435                      | 198                     | 249                                                |
| JAN/FEB/MAR           | 39            | 0         | 0             | JAN/FEB/MAR           | 385                      | 0                       | 0                                                  |
| APR/MAY/JUNE          | 24            | 0         | 0             | APR/MAY/JUNE          | 285                      | 0                       | 0                                                  |

## GOALS AND ACTUAL NEW CLUBS CUMULATIVE

| DROPPED CLUBS: 103 |       | 220 CLUBS OF 938 ADDED 1<br>OR MORE NEW MEMBERS | GENDER DISTRIBUTION                 |                 |  |
|--------------------|-------|-------------------------------------------------|-------------------------------------|-----------------|--|
|                    |       |                                                 | MALE                                | 17,756 (61.94%) |  |
|                    |       |                                                 | FEMALE                              | 10,906 (38.04%) |  |
| DROPPED MEMBERS    |       |                                                 | NON BINARY                          | 0 (0.00%)       |  |
| DECEASED           | 29    |                                                 | PREFER NOT TO ANSWER                | 5 (0.02%)       |  |
| CLUB CANCELLED     | 26    |                                                 | TOTAL FAMILY UNIT MEMBERS           | 19,653          |  |
| OTHER              | 1,066 | CLICK HERE FOR                                  |                                     | ,               |  |
| TOTAL              | 1,121 | <u>CUMULATIVE MEMBERSHIP</u><br><u>DATA</u>     | FAMILY MEMBERS PAYING HALF DUES 12, |                 |  |